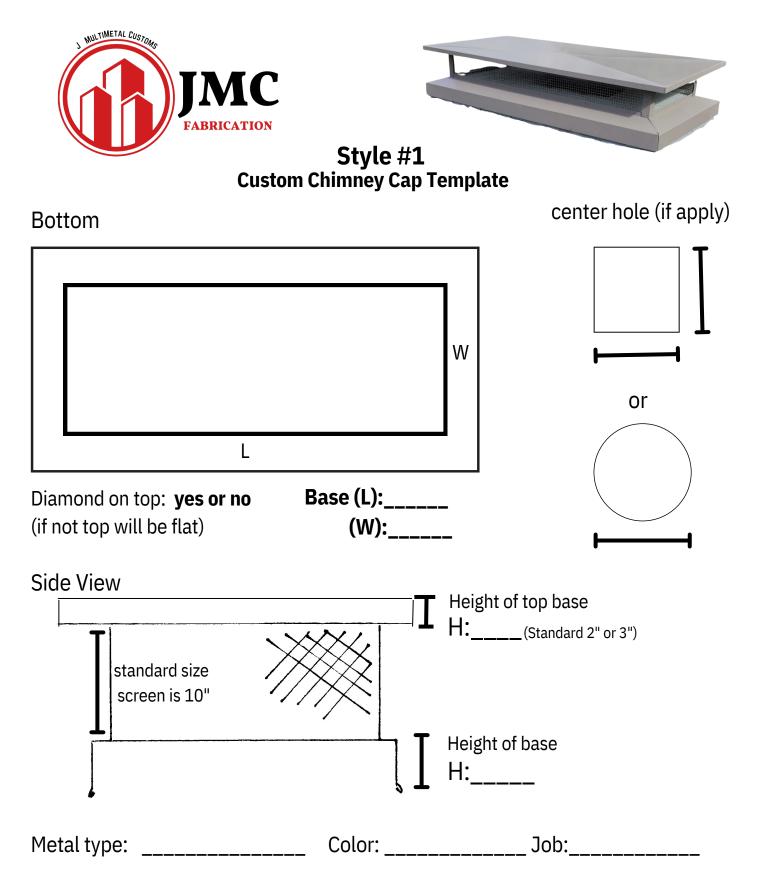

Sign\_\_\_\_\_Date \_\_\_\_\_

info@JsMultiMetalCustoms.com (832) 741-3100 jsmultimetalcustoms.com