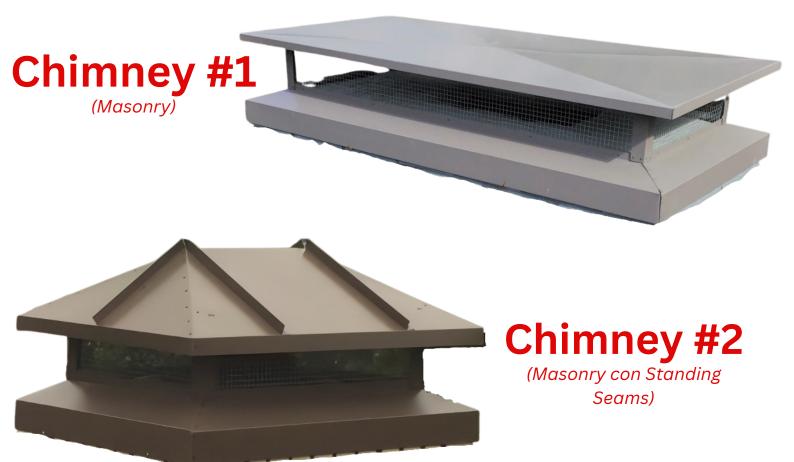

## Style #2 **Custom Chimney Cap Template**

**Bottom** 

Signing below confirms that I have reviewed this drawing and accept full responsibility for its contents and accuracy. I understand that I am responsible to make sure that all key information is included in writing on this page. I also accept that minor scratches and imperfections are to be expected with custom cut and fabricated items and that there are no warranties or returns on such items. I agree to pay the order balance upon receipt of the fabricated items. Once this drawing is approved and fabrication has begun, there are no refunds and I agree to pay the balance on the order. I have read and I agree with these terms, giving permission to start work on the items drawn above.