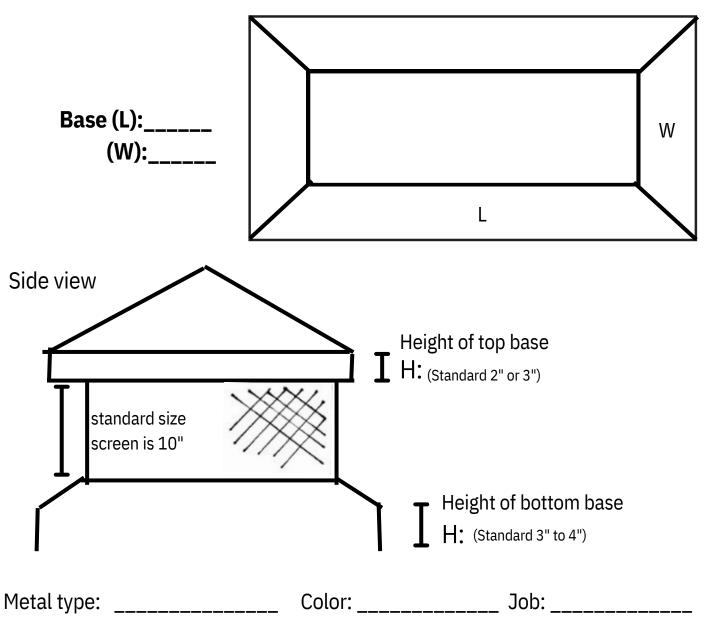

## Style #2 **Custom Chimney Cap Template**

**Bottom** 

Signing below confirms that I have reviewed this drawing and accept full responsibility for its contents and accuracy. I understand that I am responsible to make sure that all key information is included in writing on this page. I also accept that minor scratches and imperfections are to be expected with custom cut and fabricated items and that there are no warranties or returns on such items. I agree to pay the order balance upon receipt of the fabricated items. Once this drawing is approved and fabrication has begun, there are no refunds and I agree to pay the balance on the order. I have read and I agree with these terms, giving permission to start work on the items drawn above.